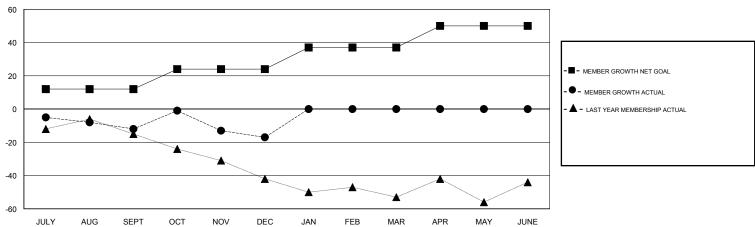

### GOALS AND ACTUAL MEMBERS CUMULATIVE

| DROPPED CLUBS: 1  DROPPED MEMBERS |    | 30 CLUBS OF 64 ADDED 1 OR MORE<br>NEW MEMBERS | GENDER DISTRIBUTION  MALE 881 (72.75%)  FEMALE 330 (27.25%)  Women Percentage Fiscal Year Goal: 30% |    |
|-----------------------------------|----|-----------------------------------------------|-----------------------------------------------------------------------------------------------------|----|
| DECEASED                          | 6  | CLICK HERE FOR CUMULATIVE                     | TOTAL FAMILY UNIT MEMBERS                                                                           | 86 |
| CLUB CANCELLED                    | 0  | MEMBERSHIP DATA                               |                                                                                                     | 40 |
| OTHER                             | 77 |                                               | FAMILY MEMBERS PAYING HALF  DUES                                                                    | 43 |
| TOTAL                             | 83 |                                               |                                                                                                     |    |